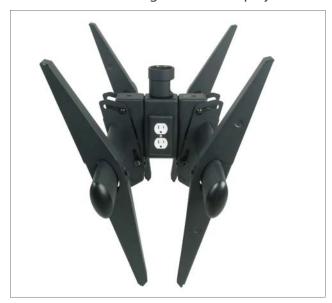

It features multiple cable management ports for improved cable routing as well as an aesthetic design that is best-in-class. Pop-on covers hide all mounting hardware and integrated power outlet makes wiring your displays a breeze.

ECM-3763S adapts to 1.5" NPT (not included) and fits a single 37"-63" display

ECM-3763D adapts to 2" NPT (not included) and fits two 37"-63" displays back-to-back